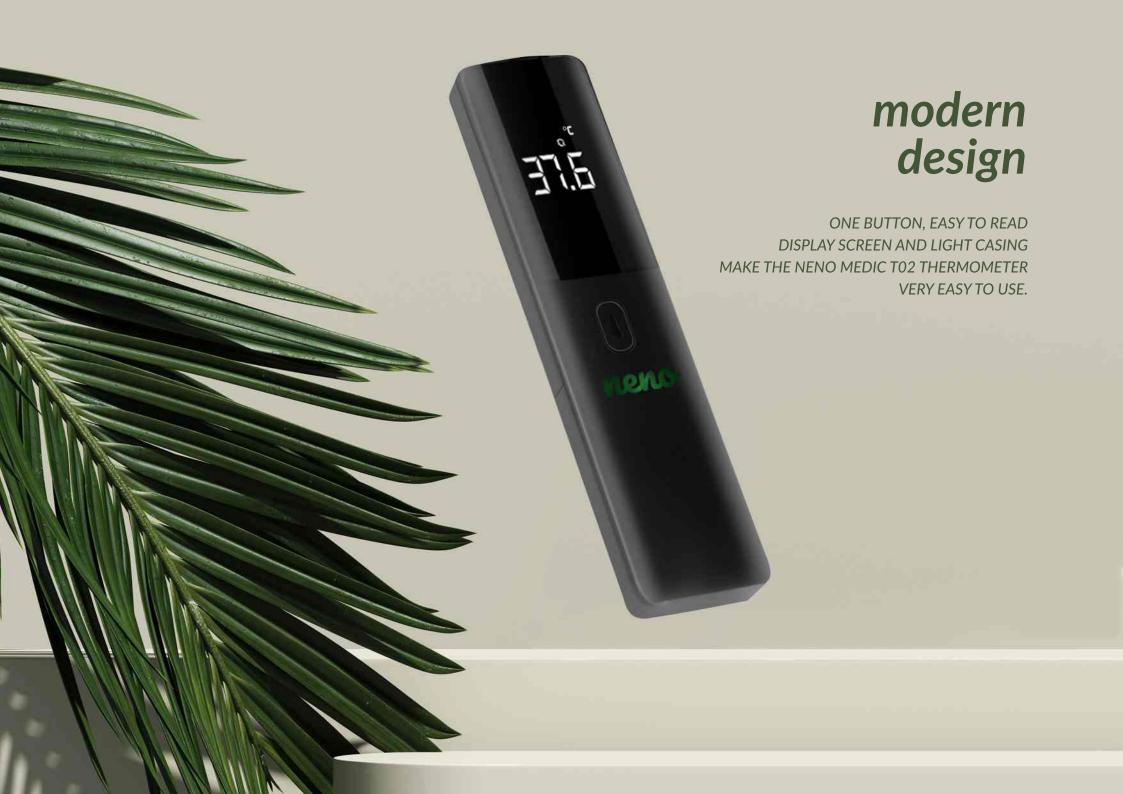

## medic TO2 INFRARED THERMOMETER















PROFESSIONALS THAT NEED TO GET ACCURATE TEMPERATURE MEASUREMENTS.





## nenomedic t02 INFRARED THERMOMETER

| Measurement spot:      | Forehead                                            |
|------------------------|-----------------------------------------------------|
| Measurement distance:  | 1,5 - 5cm                                           |
| Measurement range:     | Body temperature 32.0°C ~ 42.2°C (89.6°F ~ 108°F)   |
| Measurement accuracy:  | ± 0.2°C (35.0°C - 42.0°C)/ 0.4°F (95.0°F - 107.6°F) |
| Measurement units:     | Degrees Celscius (°C) or degrees Fahrenheit (°F)    |
| Memory:                | 32 measurements                                     |
| Temperature alert:     | Yes, at 38°C, alarm noise                           |
| Power supply:          | DC3V Baterie AAAx2 - not included                   |
| Automatic power-off:   | A