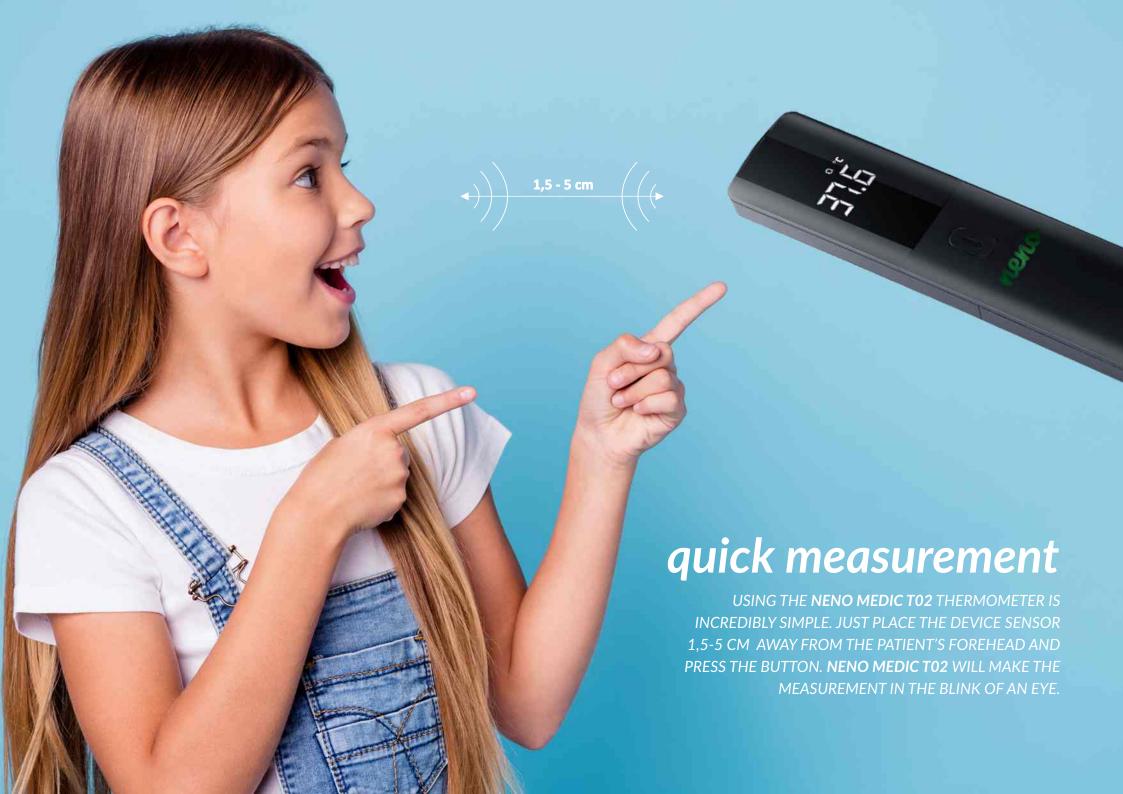

## nenomedic t02 INFRARED THERMOMETER

| Measurement spot:      | Forehead                                            |
|------------------------|-----------------------------------------------------|
| Measurement distance:  | 1,5 - 5cm                                           |
| Measurement range:     | Body temperature 32.0°C ~ 42.2°C (89.6°F ~ 108°F)   |
| Measurement accuracy:  | ± 0.2°C (35.0°C - 42.0°C)/ 0.4°F (95.0°F - 107.6°F) |
| Measurement units:     | Degrees Celscius (°C) or degrees Fahrenheit (°F)    |
| Memory:                | 32 measurements                                     |
| Temperature alert:     | Yes, at 38°C, alarm noise                           |
| Power supply:          | DC3V Baterie AAAx2 - not included                   |
| Automatic power-off:   | After 1 min of inactivity                           |
| Operating temperature: | 16.0°C ~ 35.0°C                                     |
| Relative humidity:     | 15 - 80%                                            |
| Storage temperature:   | -20°C ~ 55°C                                        |
| Storage humidity:      | 15 - 93%                                            |
| Dimensions:            | 150x36x18 mm                                        |
| Weight:                | 51g                                                 |