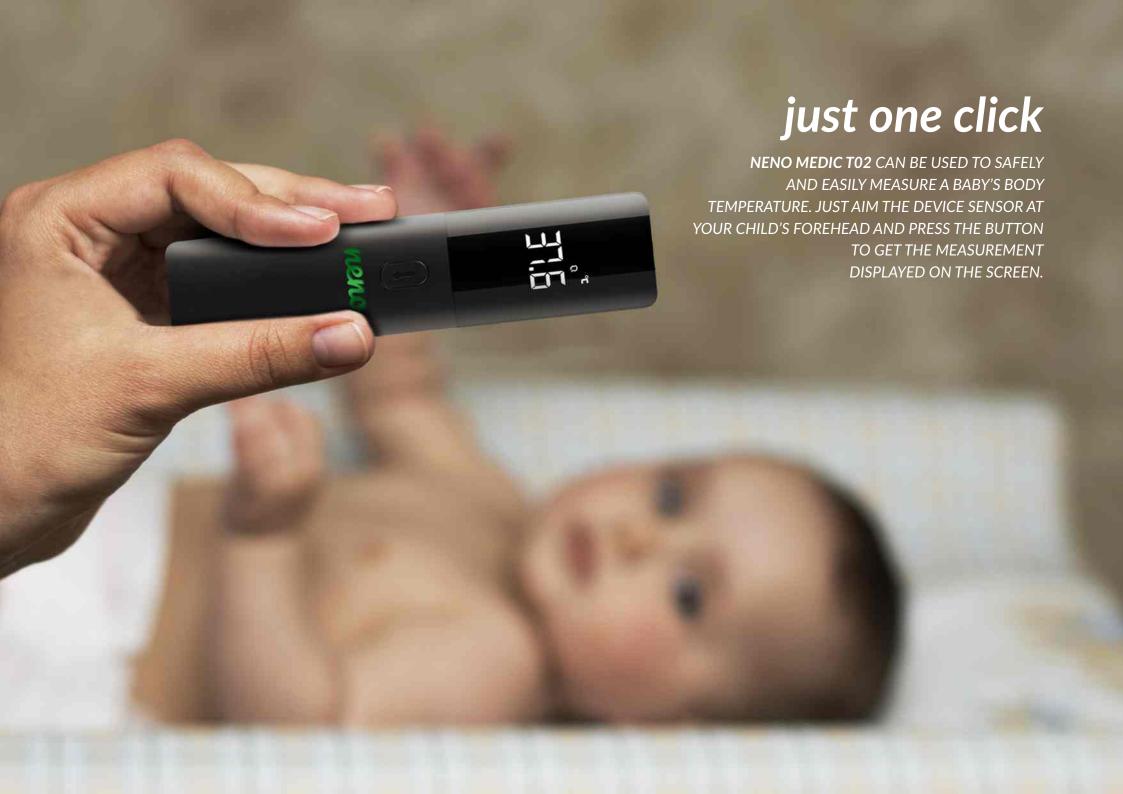

## medic TO2 INFRARED THERMOMETER















PROFESSIONALS THAT NEED TO GET ACCURATE TEMPERATURE MEASUREMENTS.





## nenomedic t02 INFRARED THERMOMETER

| Measurement spot:      | Forehead                                            |
|------------------------|-----------------------------------------------------|
| Measurement distance:  | 1,5 - 5cm                                           |
| Measurement range:     | Body temperature 32.0°C ~ 42.2°C (89.6°F ~ 108°F)   |
| Measurement accuracy:  | ± 0.2°C (35.0°C - 42.0°C)/ 0.4°F (95.0°F - 107.6°F) |
| Measurement units:     | Degrees Celscius (°C) or degrees Fahrenheit (°F)    |
| Memory:                | 32 measurements                                     |
| Temperature alert:     | Yes, at 38°C, alarm noise                           |
| Power supply:          | DC3V Bate