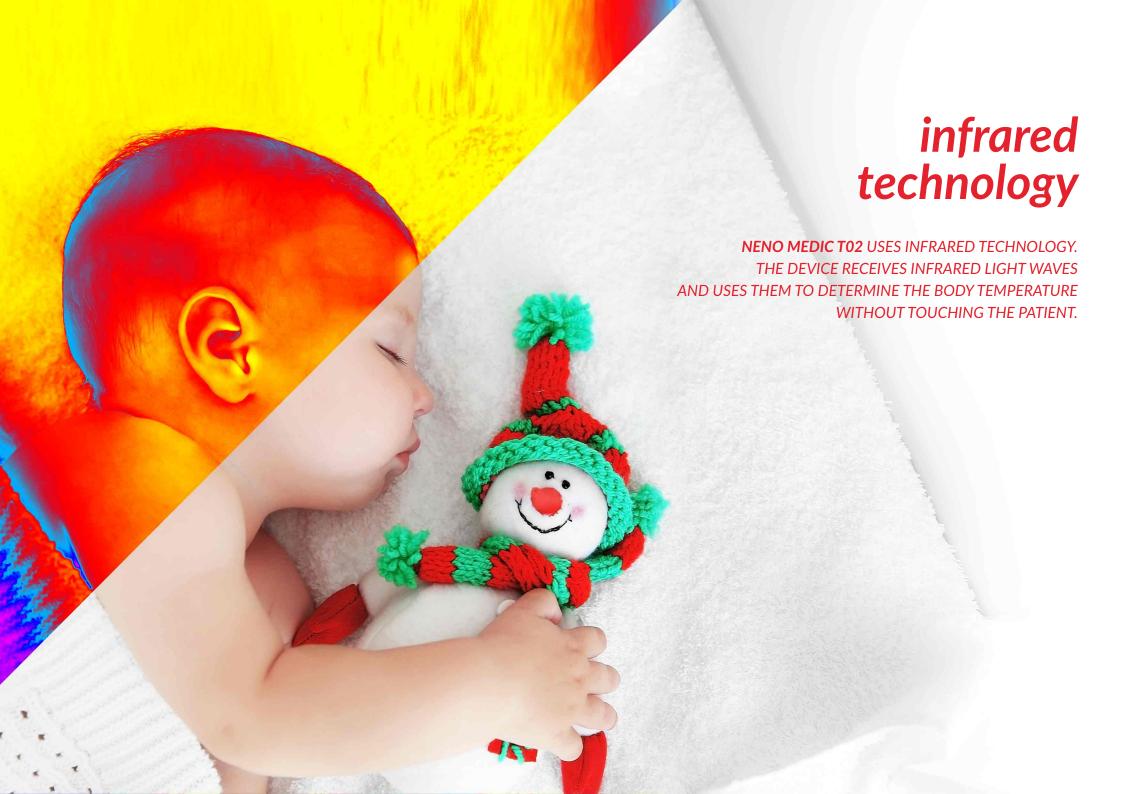

## medic TO2 INFRARED THERMOMETER















PROFESSIONALS THAT NEED TO GET ACCURATE TEMPERATURE MEASUREMENTS.





## nenomedic t02 INFRARED THERMOMETER

| Measurement spot:      | Forehead                                            |
|------------------------|-----------------------------------------------------|
| Measurement distance:  | 1,5 - 5cm                                           |
| Measurement range:     | Body temperature 32.0°C ~ 42.2°C (89.6°F ~ 108°F)   |
| Measurement accuracy:  | ± 0.2°C (35.0°C - 42.0°C)/ 0.4°F (95.0°F - 107.6°F) |
| Measurement units:     | Degrees Celscius (°C) or degrees Fahrenheit (°F)    |
| Memory:                | 32 measurements                                     |
| Temperature alert:     | Yes, at 38°C, alarm noise                           |
| Power supply:          | DC3V Bateri