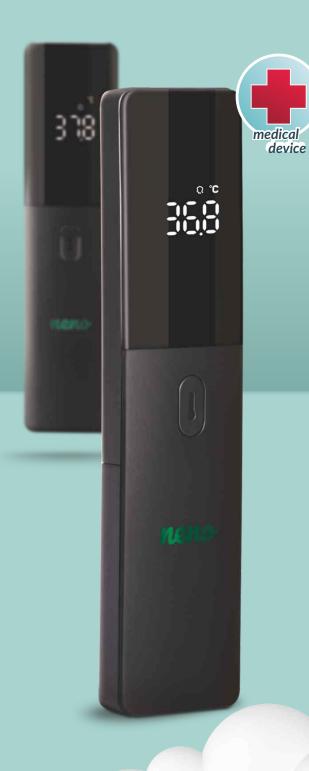

## medic TO2 INFRARED THERMOMETER

PROFESSIONALS THAT NEED TO GET ACCURATE TEMPERATURE MEASUREMENTS.

## nenomedic t02 INFRARED THERMOMETER

| Measurement spot:      | Forehead                                            |
|------------------------|-----------------------------------------------------|
| Measurement distance:  | 1,5 - 5cm                                           |
| Measurement range:     | Body temperature 32.0°C ~ 42.2°C (89.6°F ~ 108°F)   |
| Measurement accuracy:  | ± 0.2°C (35.0°C - 42.0°C)/ 0.4°F (95.0°F - 107.6°F) |
| Measurement units:     | Degrees Celscius (°C) or degrees Fahrenheit (°F)    |
| Memory:                | 32 measurements                                     |
| Temperature alert:     | Yes, at 38°C, alarm noise                           |
| Power supply:          | DC3V Baterie AAAx2 - not included                   |
| Automatic power-off:   | After 1 min of inactivity                           |
| Operating temperature: | 16.0°C ~ 35.0°C                                     |
| Relative humidity:     | 15 - 80%                                            |
| Storage temperature:   | -20°C ~ 55°C                                        |
| Storage humidity:      | 15 - 93%                                            |
| Dimensions:            | 150x36x18 mm                                        |
| Weight:                | 51g                                                 |