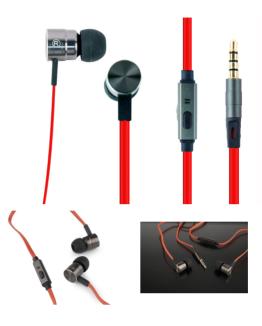

# Metal earphones with microphone, "London"

MHS-EP-LHR

- Stylish flat cable design
- Practical in-line microphone
- Perfect for mobile phones and tablets
- Designed for pure music pleasure! The ear cushions are nice and soft and fit perfectly in your ears to create a great audio experience. With very little pressure on the ears, you can use these earphones comfortably for long periods of time. These metal earphones match perfectly with your modern city lifestyle and are the ideal companion to your mobile phone, tablet or any other music player.

#### Vlastnosti

- Metal stereo earphones with flat cable
- High quality bass driven sound for optimal music experience
- In-line microphone
- Comfortable soft silicone ear cushions

# **Specifikace**

Driver diameter:10 mm Sensitivity: 105 dB S.P.L at 1 KHz

Impedance: 32 O

Frequency Response: 20 Hz 20,000 Hz

Rated power: 5 mW Plug: 3.5 mm Stereo Cord length: 1.2 m