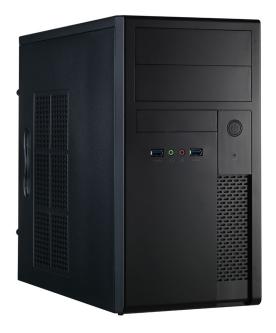

## Mesh Series | XT-01B-350GPB

- Ergonomically positioned front interfaces
- Solid
- Space saving
- Toolless installation: HDD, ODD

An economical and modern mini tower, developed by **CHIEFTEC** technicians for sophisticated users. The timeless design is made of high quality materials and allows an ingenious ventilation system.

| Technical data           |                                                                   |
|--------------------------|-------------------------------------------------------------------|
| Model                    | XT-01B-350GPB                                                     |
| EAN code                 | 4710713230811                                                     |
| Color                    | Black                                                             |
| Material                 | 0.5mm SECC                                                        |
| Motherboard support      | mATX                                                              |
| Dimension (DxWxH)        | 408mm x 180mm x 352mm (Stand +3mm)                                |
| Weight (with package)    | 5.45kg                                                            |
| Drive bay external       | 2x 5.25" and 1x 3.5"                                              |
| Drive bay internal       | 2x 3.5" and 1x 2.5"                                               |
| Power supply             | GPB-350S (350W)                                                   |
| Front I/O                | 2x USB 3.0 (USB 3.1 Gen 1), Mic-in, Audio-out (AZALIA / HD-Audio) |
| Scope of delivery        | Set of screws, motherboard standoffs, knurled screws              |
| Expansion slots          | 4                                                                 |
| Cooling (optional)       | Front: 1x 80mm or 90mm or 120mm<br>Rear: 1x 80mm or 90mm or 120mm |
| CPU cooler height (max.) | 140mm                                                             |
| VGA card length (max.)   | 340mm                                                             |
| Warranty                 | 24 Months                                                         |