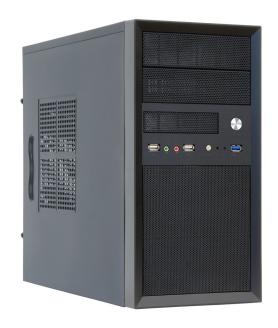

## Mesh Series | CT-01B-350GPB

- Ergonomically positioned front interfaces
- Mesh front panel for maximal air flow
- Solid
- Space saving
- 1x USB 3.0 and 2x USB 2.0

Chieftec's quality at an unexpectedly unbeatable price. Universal design, high quality finish and value added extras will satisfy most needs, like for example fans scalability from 80mm to 120mm.

| Technical data           |                                                                               |
|--------------------------|-------------------------------------------------------------------------------|
| Model                    | CT-01B-350GPB                                                                 |
| EAN code                 | 4710713231870                                                                 |
| Color                    | Black                                                                         |
| Material                 | 0.5mm SECC                                                                    |
| Motherboard support      | mATX                                                                          |
| Dimension (DxWxH)        | 425mm x 180mm x 352mm (Stand +3mm)                                            |
| Weight (with package)    | 5.45kg                                                                        |
| Drive bay external       | 2x 5.25" and 1x 3.5"                                                          |
| Drive bay internal       | 2x 3.5" and 1x 2.5"                                                           |
| Power supply             | GPB-350S (350W)                                                               |
| Front I/O                | 1x USB 3.0 (USB 3.1 Gen 1), 2x USB 2.0, Mic-in, Audio-out (AZALIA / HD-Audio) |
| Scope of delivery        | Set of screws                                                                 |
| Expansion slots          | 4                                                                             |
| Cooling (optional)       | Front: 1x 80mm or 90mm or 120mm<br>Rear: 1x 80mm or 90mm or 120mm             |
| CPU cooler height (max.) | 140mm                                                                         |
| VGA card length (max.)   | 340mm                                                                         |
| Warranty                 | 24 Months                                                                     |