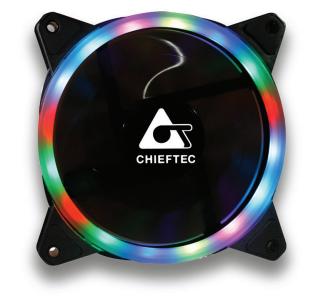

## **RGB Fan** | AF-12RGB

- 11 blade design with enhanced bearing technology
- Special fan blades designed for maximum airflow, low noise & perfect illumination
- 16 addressable LEDs (16.8 million colors) offering complex RGB lighting

With the **AF-12RGB**, **CHIEFTEC** delivers a brand new RGB LED fan that convinces all along the line. The fan is equipped with 16 addressable LEDs and allows an almost infinite RGB effect variety, which is not possible with a conventional + 12V RGB lighting. In addition, each fan is decoupled and designed for whisper-quiet operation due to the special design of the 11 fan blades. The white finish of the fan blades ensure uniform illumination. In combination with our \*DF-908 control board, all conventional +5V addressable RGB motherboard technologies such as ASUS<sup>™</sup> AURA, ASRock<sup>™</sup> RGB Sync, MSI<sup>™</sup> Mystic Light Sync and Gigabyte<sup>™</sup> RGB FUSION are supported.